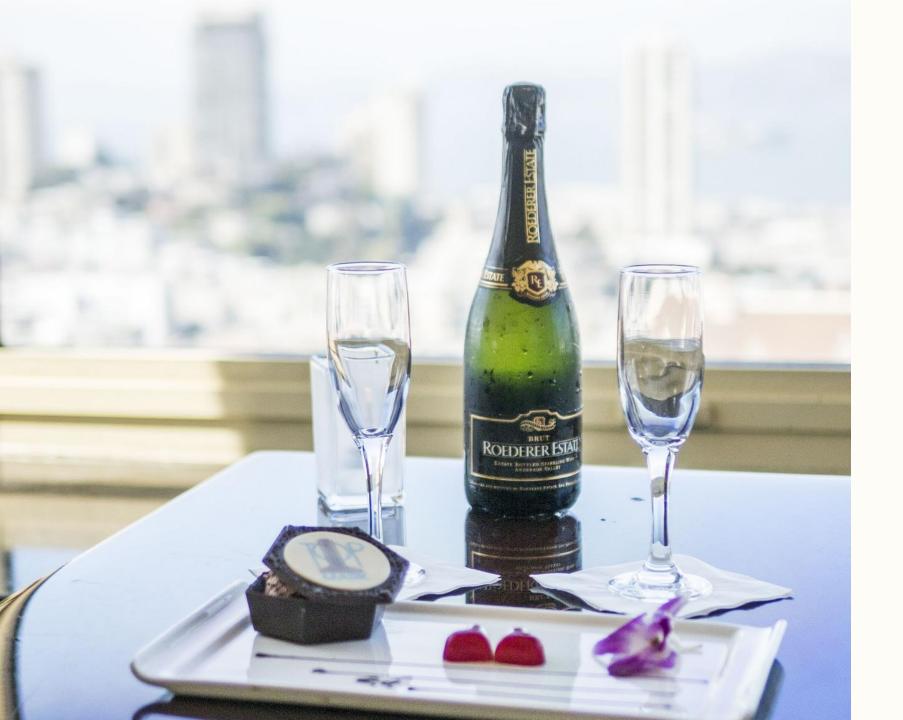

# The Perfect Proposal

TABLE WITH A VIEW

BOTTLE OF ROEDERER ESTATE BRUT SPARKLING WINE

CUSTOM CHOCOLATE RING BOX

BAND ANNOUNCEMENT OF ENGAGEMENT

ONE HUNDRED AND FIFTY
(PACKAGE VALID FOR 2 GUESTS)

#### Happy Anniversary

TABLE WITH A VIEW

BOTTLE OF ROEDERER ESTATE BRUT SPARKLING WINE

COMMEMORATIVE CHOCOLATE BOX WITH PRALINE

> BAND ANNOUNCEMENT OF ANNIVERSARY

> (THURSDAYS - SATURDAYS)

ONE HUNDRED TWENTY FIVE