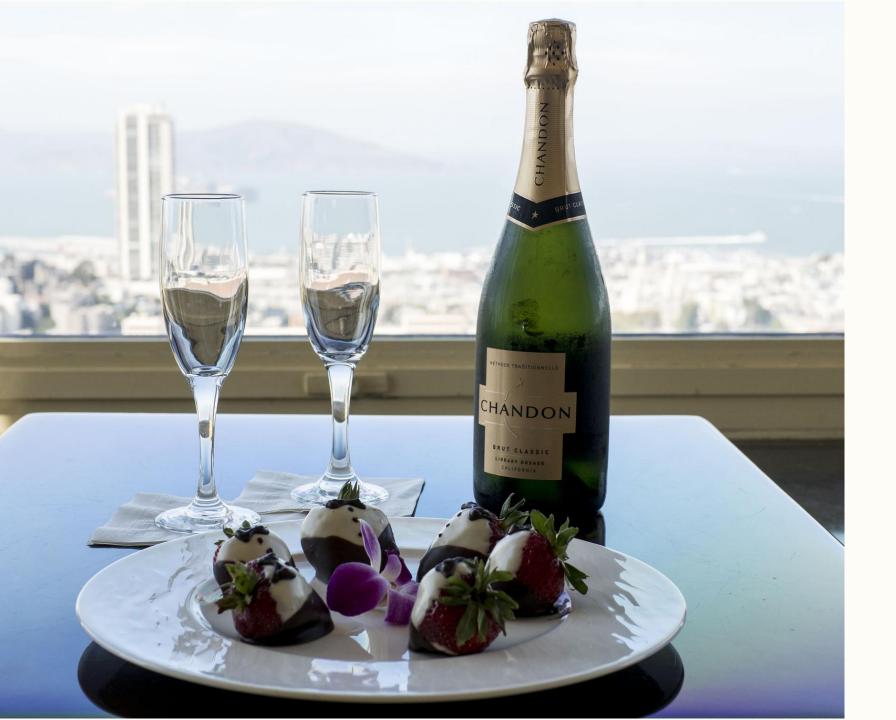

#### Never Ending Honeymoon

TABLE WITH A VIEW

BOTTLE OF MOET & CHANDON BRUT

PLATE OF TUXEDO STRAWBERRIES

BAND ANNOUNCEMENT OF HONEYMOON

(THURSDAYS - SATURDAYS)

ONE HUNDRED AND FIFTY

(PACKAGE VALID FOR 2 GUESTS)