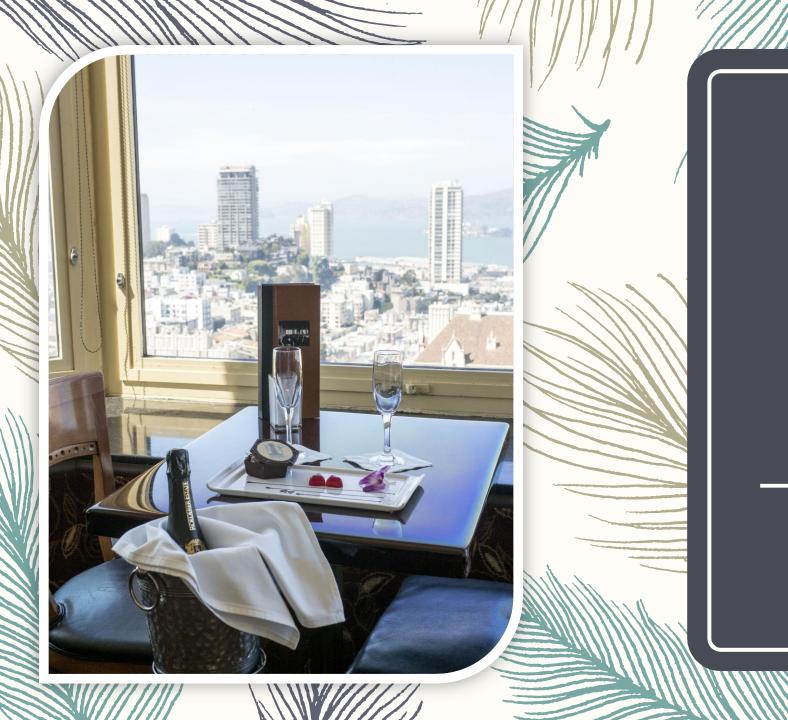

A View on Romance

PERFECT PACKAGES
FOR THE MOMENTS THAT
MEAN THE MOST





## It Looks like Love...

TABLE WITH A VIEW
TWO ROUNDS OF MARTINIS

PLATE OF TUXEDO STRAWBERRIES

ONE HUNDRED



# The Perfect Proposal

TABLE WITH A VIEW

BOTTLE OF ROEDERER ESTATE BRUT SPARKLING WINE

CUSTOM CHOCOLATE RING BOX

BAND ANNOUNCEMENT OF ENGAGEMENT

ONE HUNDRED AND FIFTY
(PACKAGE VALID FOR 2 GUESTS)



### Romance... Above All

TABLE WITH A VIEW

BOTTLE OF ROEDERER ESTATE BRUT SPARKLING WINE

SIX RED ROSES PRESET ON TABLE

ASSORTMENT OF FINE TRUFFLES

CHEESE PLATE

ONE HUNDRED AND SEVENTY FIVE
(PACKAGE VALID FOR 2 GUESTS)



#### Happy Anniversary

TABLE WITH A VIEW

BOTTLE OF ROEDERER ESTATE BRUT SPARKLING WINE

COMMEMORATIVE CHOCOLATE BOX WITH PRALINE

> BAND ANNOUNCEMENT OF ANNIVERSARY

> (THURSDA