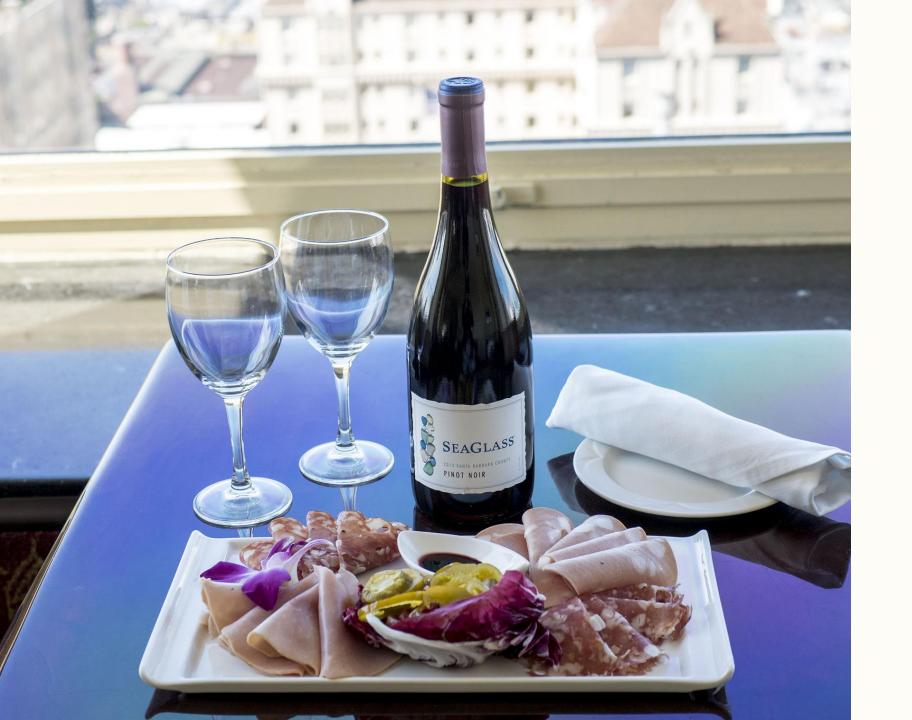

#### It's A Match

TABLE WITH A VIEW

ONE BOTTLE OF SEAGLASS PINOT NOIR

OR

KENDAL JACKSON CHARDONNAY

CHOICE OF

CHEESE PLATE

OR CHARCUTERIE PLATTER

ONE HUNDRED TWENTY FIVE