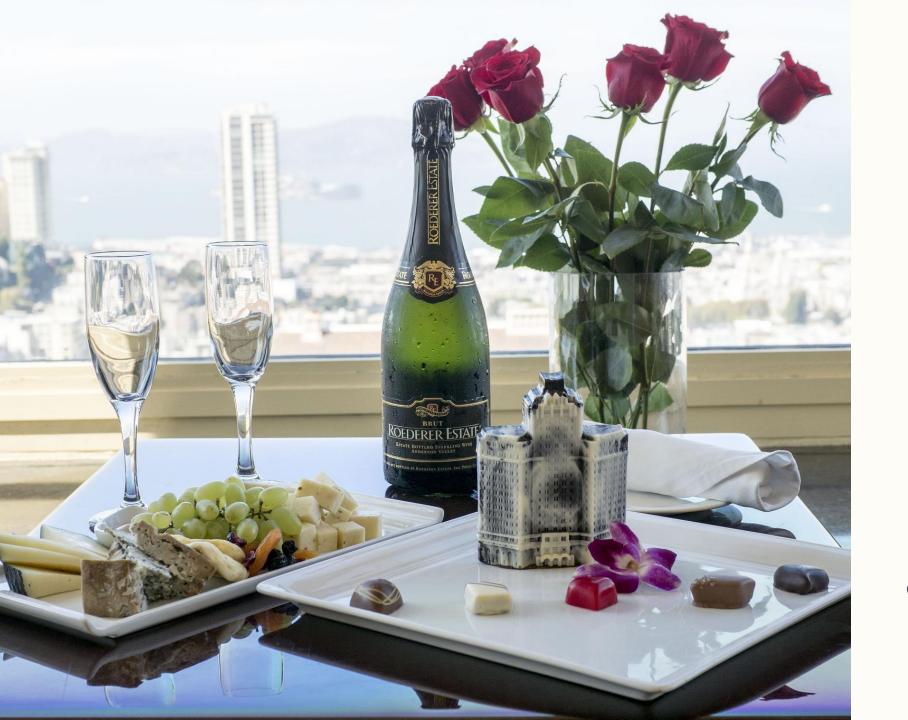

### Romance... Above All

TABLE WITH A VIEW

BOTTLE OF ROEDERER ESTATE BRUT SPARKLING WINE

SIX RED ROSES PRESET ON TABLE

ASSORTMENT OF FINE TRUFFLES

CHEESE PLATE

ONE HUNDRED AND SEVENTY FIVE
(PACKAGE VALID FOR 2 GUESTS)