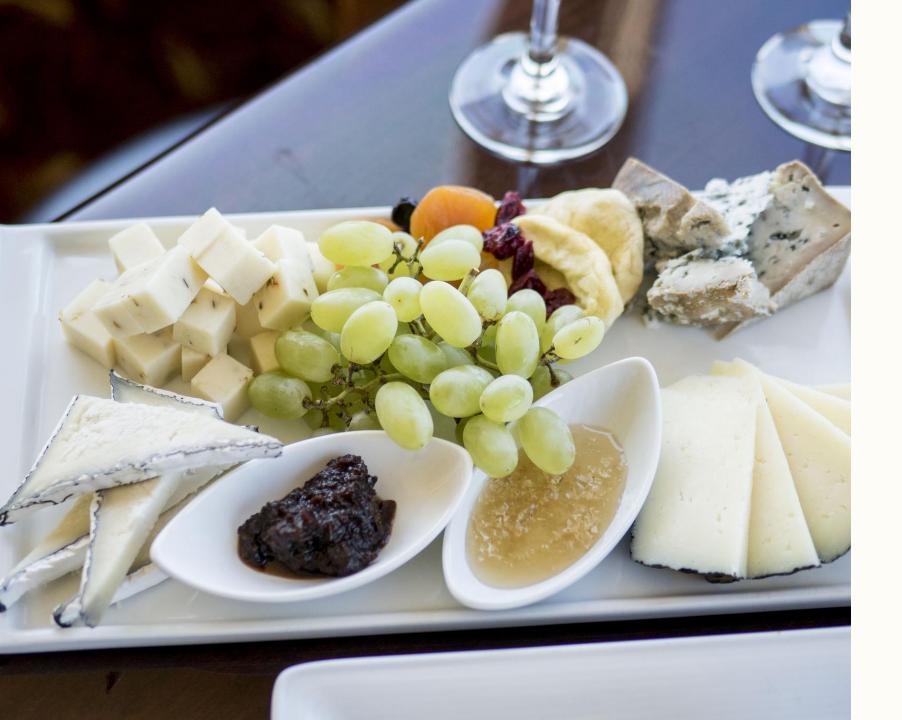

### Romance... Above All

TABLE WITH A VIEW

BOTTLE OF ROEDERER ESTATE BRUT SPARKLING WINE

SIX RED ROSES PRESET ON TABLE

ASSORTMENT OF FINE TRUFFLES

CHEESE PLATE

ONE HUNDRED AND SEVENTY FIVE
(PACKAGE VALID FOR 2 GUESTS)

#### It's A Match

TABLE WITH A VIEW

ONE BOTTLE OF SEAGLASS PINOT NOIR

OR

KENDAL JACKSON CHARDONNAY

CHOICE OF

CHEESE PLATE

OR CHARCUTERIE PLATTER