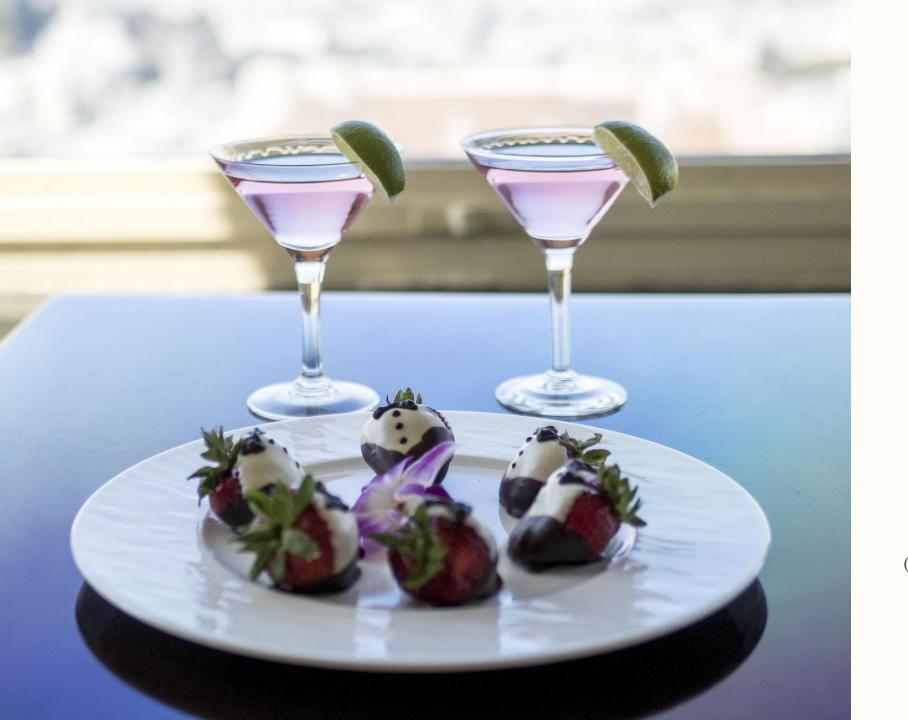

## It Looks like Love...

TABLE WITH A VIEW
TWO ROUNDS OF MARTINIS

PLATE OF TUXEDO STRAWBERRIES

ONE HUNDRED